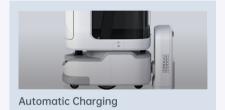

Innovative Projection Interaction

SCENARIOS

**Nursing Center** 

Entertainment

Shopping Mall

| Machine Dimension | 488*593*1281mm |          |
|-------------------|----------------|----------|
| Machine Weight    | 59kg/49kg      | 758      |
| Maximum Loads     | 35kg           | gustress |
| Battery Life      | 10H~24H        |          |
| Charging Time     | 4.5H           |          |
| Path Clearance    | Min 80 cm      |          |
| Cruise Speed      | 0.5-1.2m/s     |          |
| Climbing Angle    | 5°             | -        |