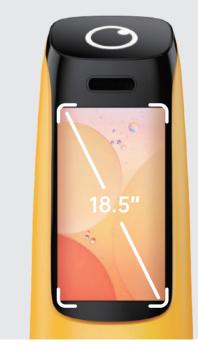

1|+1

Greeting & Escorting Al Voice Interaction

Multiple Delivery Modes Automatic Recharging

| Machine dimension:    | 451×436×1103mm |
|-----------------------|----------------|
| Machine weight:       | 38kg           |
| Carrying capacity:    | 30kg           |
| Battery life:         | >8h            |
| Charging time:        | 4.5h           |
| Clearance:            | ≥55cm          |
| Cruise speed:         | Max 1.2m/s     |
| Ad display dimension: | 18.5"          |

## Intelligent Color Display

The 18.5" large ad screen can display promotional materials in the customized zone, providing a more eye-catching approach for marketing.