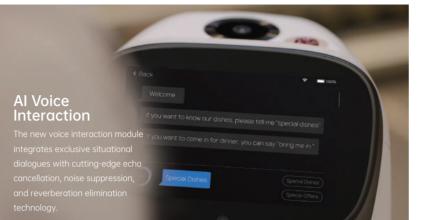

tment by Tencent, Meituan and Seguoia Capital China.



SHENZHEN PUDU TECHNOLOGY CO., LTD.







(2) Room 501, Building 1A, Shenzhen International Inno Valley Phase 1, Dashi 1st Road, Nanshan District, Shenzhen, China



with an Ad Display







Superior Mobility

Customized Advertisement Customer Attraction



1|+1

Greeting & Escorting Al Voice Interaction



Multiple Delivery Modes Automatic Recharging

| Machine dimension:    | 451×436×1103mm |
|-----------------------|----------------|
| Machine weight:       | 38kg           |
| Carrying capacity:    | 30kg           |
| Battery life:         | >8h            |
| Charging time:        | 4.5h           |
| Clearance:            | ≥55cm          |
| Cruise speed:         | Max 1.2m/s     |
| Ad display dimension: | 18.5"          |





## Intelligent Color Display

The 18.5" large ad screen can display promotional materials in the customized zone, providing a more eye-catching approach for marketing.



## Multiple Delivery Modes



Multi-table Delivery



Cruise Mode



Birthday Mode