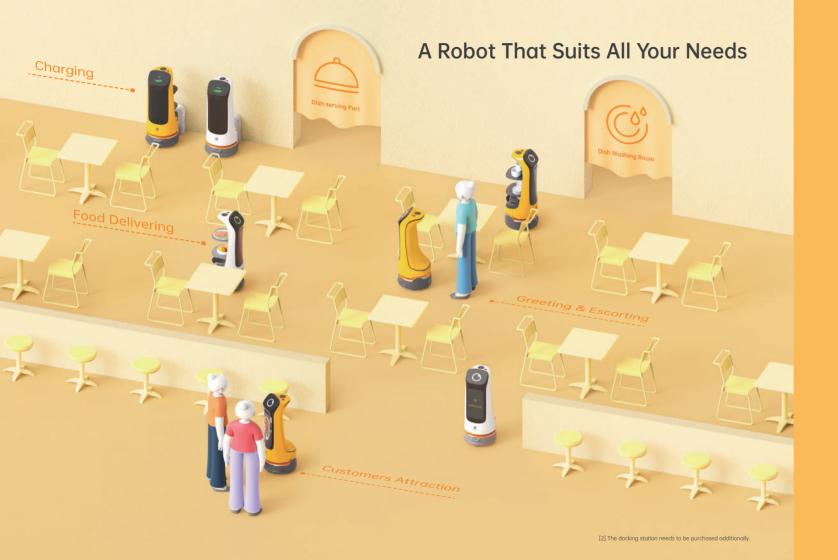

1|+1

Greeting & Escorting Al Voice Interaction

Multiple Delivery Modes Automatic Recharging

| Machine dimension:    | 451×436×1103mm |
|-----------------------|----------------|
| Machine weight:       | 38kg           |
| Carrying capacity:    | 30kg           |
| Battery life:         | >8h            |
| Charging time:        | 4.5h           |
| Clearance:            | ≥55cm          |
| Cruise speed:         | Max 1.2m/s     |
| Ad display dimension: | 18.5"          |

## Multiple Delivery Modes

Multi-table Delivery

Cruise Mode

Birthday Mode