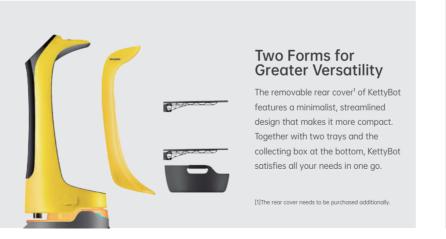

ent by Tencent, Meituan and Seguoia Capital China.



SHENZHEN PUDU TECHNOLOGY CO., LTD.







(2) Room 501, Building 1A, Shenzhen International Inno Valley Phase 1, Dashi 1st Road, Nanshan District, Shenzhen, China



with an Ad Display







Superior Mobility

Customized Advertisement Customer Attraction



1|+1

Greeting & Escorting Al Voice Interaction



Multiple Delivery Modes Automatic Recharging

| Machine dimension:    | 451×436×1103mm |
|-----------------------|----------------|
| Machine weight:       | 38kg           |
| Carrying capacity:    | 30kg           |
| Battery life:         | >8h            |
| Charging time:        | 4.5h           |
| Clearance:            | ≥55cm          |
| Cruise speed:         | Max 1.2m/s     |
| Ad display dimension: | 18.5"          |





## Intelligent Color Display

The 18.5" large ad screen can display promotional materials in the customized zone, providing a more eye-catching approach for marketing.



## Multiple Delivery Modes



Multi-table Delivery



Cruise Mode



Birthday Mode